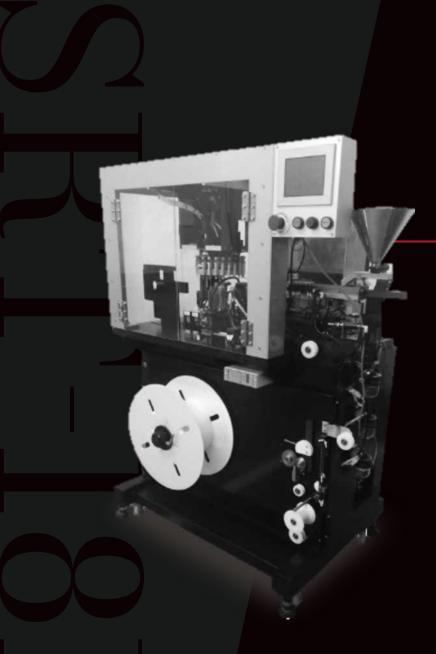

**Hanging Type Taping** Machine

## SRT-18H

This is a hanging type taping machine that can handle a wide variety of chips. That performs electrical measurements and 6-side vision system inspection, and then insert the good chips into a carrier tape, and sealing them with a cover tape.

One machine can handle multiple products, so it is compact and No need much space.